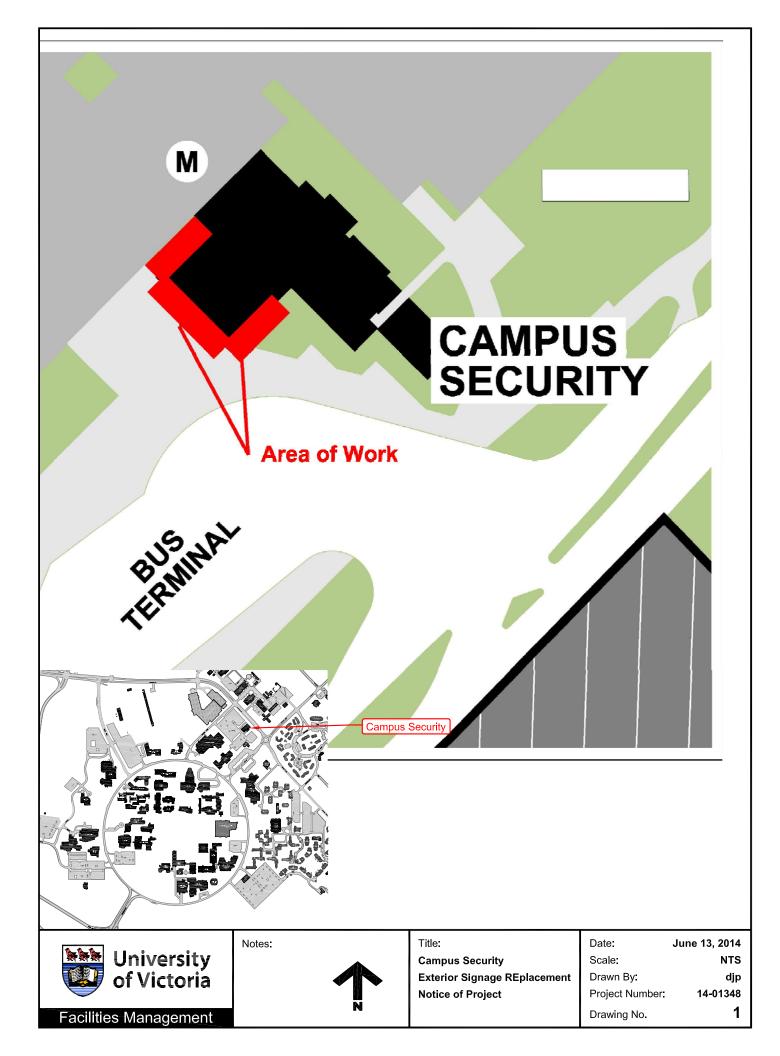

## **Facilities Notice**

| Title:                                                          | Campus Security Exterior Building Signage Replacement                                                                                                                                                                                                                                                                   |
|-----------------------------------------------------------------|-------------------------------------------------------------------------------------------------------------------------------------------------------------------------------------------------------------------------------------------------------------------------------------------------------------------------|
| Location:                                                       | Campus Security Building                                                                                                                                                                                                                                                                                                |
| <b>Description</b> :                                            | The Campus Security Building will have the old exterior signage removed and new signage installed. This will involve removal of the old signage, preparation and painting of the exterior, and installation of the new signage. It is expected that this project shall be completed by the end of June 20 <sup>th</sup> |
| Time frame:                                                     | June 16, 2014 – June 20, 2014                                                                                                                                                                                                                                                                                           |
| Facilities Management contact: Diana Petri, Drafting Technician |                                                                                                                                                                                                                                                                                                                         |
| Email address:                                                  | dpetri@uvic.ca                                                                                                                                                                                                                                                                                                          |
| Phone:                                                          | 250-721-6101                                                                                                                                                                                                                                                                                                            |